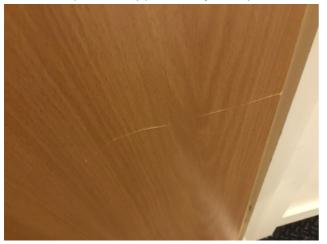

| Entrance/Living                                                                                                                                                                                                                                                                                                                                                                                                                                                                                                                                                                                                                                                                                                                                                                                                                                                                                                                                                                                                                                                                                                                                                                                                                                                                                                                                                                                                                                                                                                                                                                                                                                                                                                                                                                                                                                                                    |                                                                                                                                                                                   |           |             |
|------------------------------------------------------------------------------------------------------------------------------------------------------------------------------------------------------------------------------------------------------------------------------------------------------------------------------------------------------------------------------------------------------------------------------------------------------------------------------------------------------------------------------------------------------------------------------------------------------------------------------------------------------------------------------------------------------------------------------------------------------------------------------------------------------------------------------------------------------------------------------------------------------------------------------------------------------------------------------------------------------------------------------------------------------------------------------------------------------------------------------------------------------------------------------------------------------------------------------------------------------------------------------------------------------------------------------------------------------------------------------------------------------------------------------------------------------------------------------------------------------------------------------------------------------------------------------------------------------------------------------------------------------------------------------------------------------------------------------------------------------------------------------------------------------------------------------------------------------------------------------------|-----------------------------------------------------------------------------------------------------------------------------------------------------------------------------------|-----------|-------------|
| Item                                                                                                                                                                                                                                                                                                                                                                                                                                                                                                                                                                                                                                                                                                                                                                                                                                                                                                                                                                                                                                                                                                                                                                                                                                                                                                                                                                                                                                                                                                                                                                                                                                                                                                                                                                                                                                                                               | Description                                                                                                                                                                       | Condition | Cleanliness |
| General<br>Overview (7 photos)                                                                                                                                                                                                                                                                                                                                                                                                                                                                                                                                                                                                                                                                                                                                                                                                                                                                                                                                                                                                                                                                                                                                                                                                                                                                                                                                                                                                                                                                                                                                                                                                                                                                                                                                                                                                                                                     | Clean and tidy. Neutral smell (no smoking or pet odours).                                                                                                                         | Good      | Good        |
| Front Door (1 photo) Disagreed by tenant                                                                                                                                                                                                                                                                                                                                                                                                                                                                                                                                                                                                                                                                                                                                                                                                                                                                                                                                                                                                                                                                                                                                                                                                                                                                                                                                                                                                                                                                                                                                                                                                                                                                                                                                                                                                                                           | Wood (no glazing). Opaque glass. Brass handle. Doorbell (wireless). Tarnished handle (front)<br>Free of marks and scratches to front side and reverse.                            | Fair      | Good        |
| Information provided by the second seco |                                                                                                                                                                                   |           |             |
|                                                                                                                                                                                                                                                                                                                                                                                                                                                                                                                                                                                                                                                                                                                                                                                                                                                                                                                                                                                                                                                                                                                                                                                                                                                                                                                                                                                                                                                                                                                                                                                                                                                                                                                                                                                                                                                                                    | to the above tenant comments with the following:<br>omment, it's been noted accordingly.                                                                                          |           |             |
| Door Frame & Skirting                                                                                                                                                                                                                                                                                                                                                                                                                                                                                                                                                                                                                                                                                                                                                                                                                                                                                                                                                                                                                                                                                                                                                                                                                                                                                                                                                                                                                                                                                                                                                                                                                                                                                                                                                                                                                                                              | Free of marks, dents and dust.                                                                                                                                                    | Good      | Good        |
| Ceiling                                                                                                                                                                                                                                                                                                                                                                                                                                                                                                                                                                                                                                                                                                                                                                                                                                                                                                                                                                                                                                                                                                                                                                                                                                                                                                                                                                                                                                                                                                                                                                                                                                                                                                                                                                                                                                                                            | Plastered/Painted white<br>Free of marks, mould and cobwebs.                                                                                                                      | Good      | Good        |
| Light Fittings                                                                                                                                                                                                                                                                                                                                                                                                                                                                                                                                                                                                                                                                                                                                                                                                                                                                                                                                                                                                                                                                                                                                                                                                                                                                                                                                                                                                                                                                                                                                                                                                                                                                                                                                                                                                                                                                     | Ceiling. Pendant fixing. 2 fixings in total. 2 bulbs/spotlights. All bulbs working No cobwebs present to light fittings. All bulbs in working order.                              | Good      | Good        |
| Smoke Alarm (1 photo)                                                                                                                                                                                                                                                                                                                                                                                                                                                                                                                                                                                                                                                                                                                                                                                                                                                                                                                                                                                                                                                                                                                                                                                                                                                                                                                                                                                                                                                                                                                                                                                                                                                                                                                                                                                                                                                              | Ceiling mounted mains powered interlinked alarm. Test function working. Note to tenant: Please test periodically.                                                                 | Good      | Good Good   |
| Walls                                                                                                                                                                                                                                                                                                                                                                                                                                                                                                                                                                                                                                                                                                                                                                                                                                                                                                                                                                                                                                                                                                                                                                                                                                                                                                                                                                                                                                                                                                                                                                                                                                                                                                                                                                                                                                                                              | Plastered & painted magnolia<br>Free of marks stains and scuffs. No picture hooks, raw plug or filled holes present.                                                              | Good      | Good Good   |
| Windows and Sills                                                                                                                                                                                                                                                                                                                                                                                                                                                                                                                                                                                                                                                                                                                                                                                                                                                                                                                                                                                                                                                                                                                                                                                                                                                                                                                                                                                                                                                                                                                                                                                                                                                                                                                                                                                                                                                                  | Bay window. 1 in total. UPVC double glazed. Clear glass. Keys not present. Wooden sills. Venetian blind Sills free of marks and mould. Windows intact and free of mould to edges. | Good      | Good        |
| Radiator                                                                                                                                                                                                                                                                                                                                                                                                                                                                                                                                                                                                                                                                                                                                                                                                                                                                                                                                                                                                                                                                                                                                                                                                                                                                                                                                                                                                                                                                                                                                                                                                                                                                                                                                                                                                                                                                           | White panelled Wall mounted radiator(s) free of marks and scuffs. All valve caps present and intact.                                                                              | Good      | Good        |
| Sockets & Switches                                                                                                                                                                                                                                                                                                                                                                                                                                                                                                                                                                                                                                                                                                                                                                                                                                                                                                                                                                                                                                                                                                                                                                                                                                                                                                                                                                                                                                                                                                                                                                                                                                                                                                                                                                                                                                                                 | All sockets/switches plastic<br>All sockets and switches present and intact with no signs of damage.                                                                              | Good      | Good        |
| Floor                                                                                                                                                                                                                                                                                                                                                                                                                                                                                                                                                                                                                                                                                                                                                                                                                                                                                                                                                                                                                                                                                                                                                                                                                                                                                                                                                                                                                                                                                                                                                                                                                                                                                                                                                                                                                                                                              | Carpeted. Cream/beige<br>Three minor stains present.                                                                                                                              | Good      | Good        |

#### **Front Door**

(12/01/2018) (Provided by tenant)