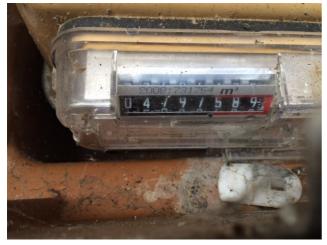

# Utility Details

🚯 Gas Check

| <b>Meter Serial</b><br>1465276 | <b>Meter Supplie</b><br>British Gas: 08 |                 | Meter Location<br>Exterior/cabinet (front) |  |
|--------------------------------|-----------------------------------------|-----------------|--------------------------------------------|--|
| <b>4</b> Electricity Check     |                                         |                 |                                            |  |
| <b>Meter Serial</b><br>14652   | Meter Supplie<br>EDF: 0113 820          |                 | Meter Location<br>Exterior/cabinet (front) |  |
| Water Check                    |                                         |                 |                                            |  |
| <b>Meter Serial</b><br>N/A     | <b>Meter Suppli</b><br>N/A              | er Meter<br>N/A | Location                                   |  |
| Utility Readings               |                                         |                 |                                            |  |
|                                | Gas                                     | Electricity     | Water                                      |  |
| 12/01/2018                     | 13525652                                | 12435           | N/A                                        |  |