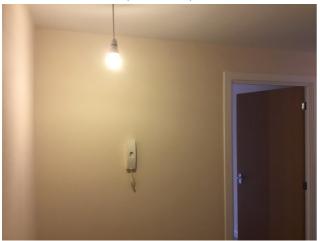

| Entrance/Living                                                                                                                                                                                                                                                                                                                                                                                                                                                                                                                                                                                                                                                                                                                                                                                                                                                                                                                                                                                                                                                                                                                                                                                                                                                                                                                                                                                                                                                                                                                                                                                                                                                                                                                                                                                                                                                                    |                                                                                                                                                                                   |           |             |
|------------------------------------------------------------------------------------------------------------------------------------------------------------------------------------------------------------------------------------------------------------------------------------------------------------------------------------------------------------------------------------------------------------------------------------------------------------------------------------------------------------------------------------------------------------------------------------------------------------------------------------------------------------------------------------------------------------------------------------------------------------------------------------------------------------------------------------------------------------------------------------------------------------------------------------------------------------------------------------------------------------------------------------------------------------------------------------------------------------------------------------------------------------------------------------------------------------------------------------------------------------------------------------------------------------------------------------------------------------------------------------------------------------------------------------------------------------------------------------------------------------------------------------------------------------------------------------------------------------------------------------------------------------------------------------------------------------------------------------------------------------------------------------------------------------------------------------------------------------------------------------|-----------------------------------------------------------------------------------------------------------------------------------------------------------------------------------|-----------|-------------|
| Item                                                                                                                                                                                                                                                                                                                                                                                                                                                                                                                                                                                                                                                                                                                                                                                                                                                                                                                                                                                                                                                                                                                                                                                                                                                                                                                                                                                                                                                                                                                                                                                                                                                                                                                                                                                                                                                                               | Description                                                                                                                                                                       | Condition | Cleanliness |
| General<br>Overview (7 photos)                                                                                                                                                                                                                                                                                                                                                                                                                                                                                                                                                                                                                                                                                                                                                                                                                                                                                                                                                                                                                                                                                                                                                                                                                                                                                                                                                                                                                                                                                                                                                                                                                                                                                                                                                                                                                                                     | Clean and tidy. Neutral smell (no smoking or pet odours).                                                                                                                         | Good      | Good        |
| Front Door (1 photo) Disagreed by tenant                                                                                                                                                                                                                                                                                                                                                                                                                                                                                                                                                                                                                                                                                                                                                                                                                                                                                                                                                                                                                                                                                                                                                                                                                                                                                                                                                                                                                                                                                                                                                                                                                                                                                                                                                                                                                                           | Wood (no glazing). Opaque glass. Brass handle. Doorbell (wireless). Tarnished handle (front)<br>Free of marks and scratches to front side and reverse.                            | Fair      | Good        |
| Information provided by the second seco |                                                                                                                                                                                   |           |             |
|                                                                                                                                                                                                                                                                                                                                                                                                                                                                                                                                                                                                                                                                                                                                                                                                                                                                                                                                                                                                                                                                                                                                                                                                                                                                                                                                                                                                                                                                                                                                                                                                                                                                                                                                                                                                                                                                                    | to the above tenant comments with the following:<br>omment, it's been noted accordingly.                                                                                          |           |             |
| Door Frame & Skirting                                                                                                                                                                                                                                                                                                                                                                                                                                                                                                                                                                                                                                                                                                                                                                                                                                                                                                                                                                                                                                                                                                                                                                                                                                                                                                                                                                                                                                                                                                                                                                                                                                                                                                                                                                                                                                                              | Free of marks, dents and dust.                                                                                                                                                    | Good      | Good        |
| Ceiling                                                                                                                                                                                                                                                                                                                                                                                                                                                                                                                                                                                                                                                                                                                                                                                                                                                                                                                                                                                                                                                                                                                                                                                                                                                                                                                                                                                                                                                                                                                                                                                                                                                                                                                                                                                                                                                                            | Plastered/Painted white<br>Free of marks, mould and cobwebs.                                                                                                                      | Good      | Good        |
| Light Fittings                                                                                                                                                                                                                                                                                                                                                                                                                                                                                                                                                                                                                                                                                                                                                                                                                                                                                                                                                                                                                                                                                                                                                                                                                                                                                                                                                                                                                                                                                                                                                                                                                                                                                                                                                                                                                                                                     | Ceiling. Pendant fixing. 2 fixings in total. 2 bulbs/spotlights. All bulbs working No cobwebs present to light fittings. All bulbs in working order.                              | Good      | Good        |
| Smoke Alarm (1 photo)                                                                                                                                                                                                                                                                                                                                                                                                                                                                                                                                                                                                                                                                                                                                                                                                                                                                                                                                                                                                                                                                                                                                                                                                                                                                                                                                                                                                                                                                                                                                                                                                                                                                                                                                                                                                                                                              | Ceiling mounted mains powered interlinked alarm. Test function working. Note to tenant: Please test periodically.                                                                 | Good      | Good Good   |
| Walls                                                                                                                                                                                                                                                                                                                                                                                                                                                                                                                                                                                                                                                                                                                                                                                                                                                                                                                                                                                                                                                                                                                                                                                                                                                                                                                                                                                                                                                                                                                                                                                                                                                                                                                                                                                                                                                                              | Plastered & painted magnolia<br>Free of marks stains and scuffs. No picture hooks, raw plug or filled holes present.                                                              | Good      | Good Good   |
| Windows and Sills                                                                                                                                                                                                                                                                                                                                                                                                                                                                                                                                                                                                                                                                                                                                                                                                                                                                                                                                                                                                                                                                                                                                                                                                                                                                                                                                                                                                                                                                                                                                                                                                                                                                                                                                                                                                                                                                  | Bay window. 1 in total. UPVC double glazed. Clear glass. Keys not present. Wooden sills. Venetian blind Sills free of marks and mould. Windows intact and free of mould to edges. | Good      | Good        |
| Radiator                                                                                                                                                                                                                                                                                                                                                                                                                                                                                                                                                                                                                                                                                                                                                                                                                                                                                                                                                                                                                                                                                                                                                                                                                                                                                                                                                                                                                                                                                                                                                                                                                                                                                                                                                                                                                                                                           | White panelled Wall mounted radiator(s) free of marks and scuffs. All valve caps present and intact.                                                                              | Good      | Good        |
| Sockets & Switches                                                                                                                                                                                                                                                                                                                                                                                                                                                                                                                                                                                                                                                                                                                                                                                                                                                                                                                                                                                                                                                                                                                                                                                                                                                                                                                                                                                                                                                                                                                                                                                                                                                                                                                                                                                                                                                                 | All sockets/switches plastic<br>All sockets and switches present and intact with no signs of damage.                                                                              | Good      | Good        |
| Floor                                                                                                                                                                                                                                                                                                                                                                                                                                                                                                                                                                                                                                                                                                                                                                                                                                                                                                                                                                                                                                                                                                                                                                                                                                                                                                                                                                                                                                                                                                                                                                                                                                                                                                                                                                                                                                                                              | Carpeted. Cream/beige<br>Three minor stains present.                                                                                                                              | Good      | Good        |

#### Smoke Alarm

(12/01/2018)