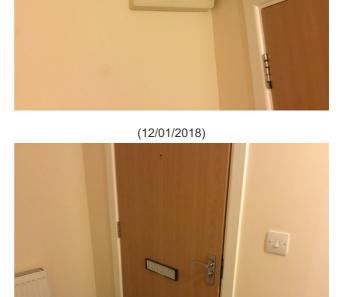

| Entrance/Living                                                                                                                                                                                                                                                                                                                                                                                                                                                                                                                                                                                                                                                                                                                                                                                                                                                                                                                                                                                                                                                                                                                                                                                                                                                                                                                                                                                                                                                                                                                                                                                                                                                                                                                                                                                                                                                                    |                                                                                                                                                                                   |           |             |
|------------------------------------------------------------------------------------------------------------------------------------------------------------------------------------------------------------------------------------------------------------------------------------------------------------------------------------------------------------------------------------------------------------------------------------------------------------------------------------------------------------------------------------------------------------------------------------------------------------------------------------------------------------------------------------------------------------------------------------------------------------------------------------------------------------------------------------------------------------------------------------------------------------------------------------------------------------------------------------------------------------------------------------------------------------------------------------------------------------------------------------------------------------------------------------------------------------------------------------------------------------------------------------------------------------------------------------------------------------------------------------------------------------------------------------------------------------------------------------------------------------------------------------------------------------------------------------------------------------------------------------------------------------------------------------------------------------------------------------------------------------------------------------------------------------------------------------------------------------------------------------|-----------------------------------------------------------------------------------------------------------------------------------------------------------------------------------|-----------|-------------|
| Item                                                                                                                                                                                                                                                                                                                                                                                                                                                                                                                                                                                                                                                                                                                                                                                                                                                                                                                                                                                                                                                                                                                                                                                                                                                                                                                                                                                                                                                                                                                                                                                                                                                                                                                                                                                                                                                                               | Description                                                                                                                                                                       | Condition | Cleanliness |
| General<br>Overview (7 photos)                                                                                                                                                                                                                                                                                                                                                                                                                                                                                                                                                                                                                                                                                                                                                                                                                                                                                                                                                                                                                                                                                                                                                                                                                                                                                                                                                                                                                                                                                                                                                                                                                                                                                                                                                                                                                                                     | Clean and tidy. Neutral smell (no smoking or pet odours).                                                                                                                         | Good      | Good        |
| Front Door (1 photo) Disagreed by tenant                                                                                                                                                                                                                                                                                                                                                                                                                                                                                                                                                                                                                                                                                                                                                                                                                                                                                                                                                                                                                                                                                                                                                                                                                                                                                                                                                                                                                                                                                                                                                                                                                                                                                                                                                                                                                                           | Wood (no glazing). Opaque glass. Brass handle. Doorbell (wireless). Tarnished handle (front)<br>Free of marks and scratches to front side and reverse.                            | Fair      | Good        |
| Information provided by the second seco |                                                                                                                                                                                   |           |             |
|                                                                                                                                                                                                                                                                                                                                                                                                                                                                                                                                                                                                                                                                                                                                                                                                                                                                                                                                                                                                                                                                                                                                                                                                                                                                                                                                                                                                                                                                                                                                                                                                                                                                                                                                                                                                                                                                                    | to the above tenant comments with the following:<br>omment, it's been noted accordingly.                                                                                          |           |             |
| Door Frame & Skirting                                                                                                                                                                                                                                                                                                                                                                                                                                                                                                                                                                                                                                                                                                                                                                                                                                                                                                                                                                                                                                                                                                                                                                                                                                                                                                                                                                                                                                                                                                                                                                                                                                                                                                                                                                                                                                                              | Free of marks, dents and dust.                                                                                                                                                    | Good      | Good        |
| Ceiling                                                                                                                                                                                                                                                                                                                                                                                                                                                                                                                                                                                                                                                                                                                                                                                                                                                                                                                                                                                                                                                                                                                                                                                                                                                                                                                                                                                                                                                                                                                                                                                                                                                                                                                                                                                                                                                                            | Plastered/Painted white<br>Free of marks, mould and cobwebs.                                                                                                                      | Good      | Good        |
| Light Fittings                                                                                                                                                                                                                                                                                                                                                                                                                                                                                                                                                                                                                                                                                                                                                                                                                                                                                                                                                                                                                                                                                                                                                                                                                                                                                                                                                                                                                                                                                                                                                                                                                                                                                                                                                                                                                                                                     | Ceiling. Pendant fixing. 2 fixings in total. 2 bulbs/spotlights. All bulbs working No cobwebs present to light fittings. All bulbs in working order.                              | Good      | Good        |
| Smoke Alarm (1 photo)                                                                                                                                                                                                                                                                                                                                                                                                                                                                                                                                                                                                                                                                                                                                                                                                                                                                                                                                                                                                                                                                                                                                                                                                                                                                                                                                                                                                                                                                                                                                                                                                                                                                                                                                                                                                                                                              | Ceiling mounted mains powered interlinked alarm. Test function working. Note to tenant: Please test periodically.                                                                 | Good      | Good Good   |
| Walls                                                                                                                                                                                                                                                                                                                                                                                                                                                                                                                                                                                                                                                                                                                                                                                                                                                                                                                                                                                                                                                                                                                                                                                                                                                                                                                                                                                                                                                                                                                                                                                                                                                                                                                                                                                                                                                                              | Plastered & painted magnolia<br>Free of marks stains and scuffs. No picture hooks, raw plug or filled holes present.                                                              | Good      | Good Good   |
| Windows and Sills                                                                                                                                                                                                                                                                                                                                                                                                                                                                                                                                                                                                                                                                                                                                                                                                                                                                                                                                                                                                                                                                                                                                                                                                                                                                                                                                                                                                                                                                                                                                                                                                                                                                                                                                                                                                                                                                  | Bay window. 1 in total. UPVC double glazed. Clear glass. Keys not present. Wooden sills. Venetian blind Sills free of marks and mould. Windows intact and free of mould to edges. | Good      | Good        |
| Radiator                                                                                                                                                                                                                                                                                                                                                                                                                                                                                                                                                                                                                                                                                                                                                                                                                                                                                                                                                                                                                                                                                                                                                                                                                                                                                                                                                                                                                                                                                                                                                                                                                                                                                                                                                                                                                                                                           | White panelled Wall mounted radiator(s) free of marks and scuffs. All valve caps present and intact.                                                                              | Good      | Good        |
| Sockets & Switches                                                                                                                                                                                                                                                                                                                                                                                                                                                                                                                                                                                                                                                                                                                                                                                                                                                                                                                                                                                                                                                                                                                                                                                                                                                                                                                                                                                                                                                                                                                                                                                                                                                                                                                                                                                                                                                                 | All sockets/switches plastic<br>All sockets and switches present and intact with no signs of damage.                                                                              | Good      | Good        |
| Floor                                                                                                                                                                                                                                                                                                                                                                                                                                                                                                                                                                                                                                                                                                                                                                                                                                                                                                                                                                                                                                                                                                                                                                                                                                                                                                                                                                                                                                                                                                                                                                                                                                                                                                                                                                                                                                                                              | Carpeted. Cream/beige<br>Three minor stains present.                                                                                                                              | Good      | Good        |

#### **Front Door**

(12/01/2018) (Provided by tenant)