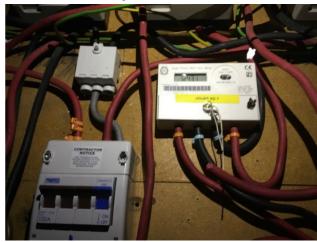

# Utility Details

🚯 Gas Check

| <b>Meter Serial</b><br>1465276 | <b>Meter Supplie</b><br>British Gas: 08 |                 | Meter Location<br>Exterior/cabinet (front) |  |
|--------------------------------|-----------------------------------------|-----------------|--------------------------------------------|--|
| <b>4</b> Electricity Check     |                                         |                 |                                            |  |
| <b>Meter Serial</b><br>14652   | Meter Supplie<br>EDF: 0113 820          |                 | Meter Location<br>Exterior/cabinet (front) |  |
| Water Check                    |                                         |                 |                                            |  |
| <b>Meter Serial</b><br>N/A     | <b>Meter Suppli</b><br>N/A              | er Meter<br>N/A | Location                                   |  |
| Utility Readings               |                                         |                 |                                            |  |
|                                | Gas                                     | Electricity     | Water                                      |  |
| 12/01/2018                     | 13525652                                | 12435           | N/A                                        |  |