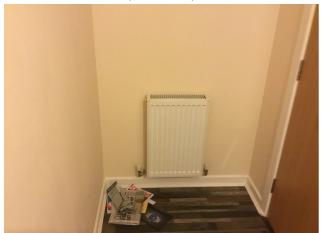

| Entrance/Living                                                                                                                                                                                                                                                                                                                                                                                                                                                                                                                                                                                                                                                                                                                                                                                                                                                                                                                                                                                                                                                                                                                                                                                                                                                                                                                                                                                                                                                                                                                                                                                                                                                                                                                                                                                                                                                                    |                                                                                                                                                                                   |           |             |
|------------------------------------------------------------------------------------------------------------------------------------------------------------------------------------------------------------------------------------------------------------------------------------------------------------------------------------------------------------------------------------------------------------------------------------------------------------------------------------------------------------------------------------------------------------------------------------------------------------------------------------------------------------------------------------------------------------------------------------------------------------------------------------------------------------------------------------------------------------------------------------------------------------------------------------------------------------------------------------------------------------------------------------------------------------------------------------------------------------------------------------------------------------------------------------------------------------------------------------------------------------------------------------------------------------------------------------------------------------------------------------------------------------------------------------------------------------------------------------------------------------------------------------------------------------------------------------------------------------------------------------------------------------------------------------------------------------------------------------------------------------------------------------------------------------------------------------------------------------------------------------|-----------------------------------------------------------------------------------------------------------------------------------------------------------------------------------|-----------|-------------|
| Item                                                                                                                                                                                                                                                                                                                                                                                                                                                                                                                                                                                                                                                                                                                                                                                                                                                                                                                                                                                                                                                                                                                                                                                                                                                                                                                                                                                                                                                                                                                                                                                                                                                                                                                                                                                                                                                                               | Description                                                                                                                                                                       | Condition | Cleanliness |
| General<br>Overview (7 photos)                                                                                                                                                                                                                                                                                                                                                                                                                                                                                                                                                                                                                                                                                                                                                                                                                                                                                                                                                                                                                                                                                                                                                                                                                                                                                                                                                                                                                                                                                                                                                                                                                                                                                                                                                                                                                                                     | Clean and tidy. Neutral smell (no smoking or pet odours).                                                                                                                         | Good      | Good        |
| Front Door (1 photo) Disagreed by tenant                                                                                                                                                                                                                                                                                                                                                                                                                                                                                                                                                                                                                                                                                                                                                                                                                                                                                                                                                                                                                                                                                                                                                                                                                                                                                                                                                                                                                                                                                                                                                                                                                                                                                                                                                                                                                                           | Wood (no glazing). Opaque glass. Brass handle. Doorbell (wireless). Tarnished handle (front)<br>Free of marks and scratches to front side and reverse.                            | Fair      | Good        |
| Information provided by the second seco |                                                                                                                                                                                   |           |             |
|                                                                                                                                                                                                                                                                                                                                                                                                                                                                                                                                                                                                                                                                                                                                                                                                                                                                                                                                                                                                                                                                                                                                                                                                                                                                                                                                                                                                                                                                                                                                                                                                                                                                                                                                                                                                                                                                                    | to the above tenant comments with the following:<br>omment, it's been noted accordingly.                                                                                          |           |             |
| Door Frame & Skirting                                                                                                                                                                                                                                                                                                                                                                                                                                                                                                                                                                                                                                                                                                                                                                                                                                                                                                                                                                                                                                                                                                                                                                                                                                                                                                                                                                                                                                                                                                                                                                                                                                                                                                                                                                                                                                                              | Free of marks, dents and dust.                                                                                                                                                    | Good      | Good        |
| Ceiling                                                                                                                                                                                                                                                                                                                                                                                                                                                                                                                                                                                                                                                                                                                                                                                                                                                                                                                                                                                                                                                                                                                                                                                                                                                                                                                                                                                                                                                                                                                                                                                                                                                                                                                                                                                                                                                                            | Plastered/Painted white<br>Free of marks, mould and cobwebs.                                                                                                                      | Good      | Good        |
| Light Fittings                                                                                                                                                                                                                                                                                                                                                                                                                                                                                                                                                                                                                                                                                                                                                                                                                                                                                                                                                                                                                                                                                                                                                                                                                                                                                                                                                                                                                                                                                                                                                                                                                                                                                                                                                                                                                                                                     | Ceiling. Pendant fixing. 2 fixings in total. 2 bulbs/spotlights. All bulbs working No cobwebs present to light fittings. All bulbs in working order.                              | Good      | Good        |
| Smoke Alarm (1 photo)                                                                                                                                                                                                                                                                                                                                                                                                                                                                                                                                                                                                                                                                                                                                                                                                                                                                                                                                                                                                                                                                                                                                                                                                                                                                                                                                                                                                                                                                                                                                                                                                                                                                                                                                                                                                                                                              | Ceiling mounted mains powered interlinked alarm. Test function working. Note to tenant: Please test periodically.                                                                 | Good      | Good Good   |
| Walls                                                                                                                                                                                                                                                                                                                                                                                                                                                                                                                                                                                                                                                                                                                                                                                                                                                                                                                                                                                                                                                                                                                                                                                                                                                                                                                                                                                                                                                                                                                                                                                                                                                                                                                                                                                                                                                                              | Plastered & painted magnolia<br>Free of marks stains and scuffs. No picture hooks, raw plug or filled holes present.                                                              | Good      | Good Good   |
| Windows and Sills                                                                                                                                                                                                                                                                                                                                                                                                                                                                                                                                                                                                                                                                                                                                                                                                                                                                                                                                                                                                                                                                                                                                                                                                                                                                                                                                                                                                                                                                                                                                                                                                                                                                                                                                                                                                                                                                  | Bay window. 1 in total. UPVC double glazed. Clear glass. Keys not present. Wooden sills. Venetian blind Sills free of marks and mould. Windows intact and free of mould to edges. | Good      | Good        |
| Radiator                                                                                                                                                                                                                                                                                                                                                                                                                                                                                                                                                                                                                                                                                                                                                                                                                                                                                                                                                                                                                                                                                                                                                                                                                                                                                                                                                                                                                                                                                                                                                                                                                                                                                                                                                                                                                                                                           | White panelled Wall mounted radiator(s) free of marks and scuffs. All valve caps present and intact.                                                                              | Good      | Good        |
| Sockets & Switches                                                                                                                                                                                                                                                                                                                                                                                                                                                                                                                                                                                                                                                                                                                                                                                                                                                                                                                                                                                                                                                                                                                                                                                                                                                                                                                                                                                                                                                                                                                                                                                                                                                                                                                                                                                                                                                                 | All sockets/switches plastic<br>All sockets and switches present and intact with no signs of damage.                                                                              | Good      | Good        |
| Floor                                                                                                                                                                                                                                                                                                                                                                                                                                                                                                                                                                                                                                                                                                                                                                                                                                                                                                                                                                                                                                                                                                                                                                                                                                                                                                                                                                                                                                                                                                                                                                                                                                                                                                                                                                                                                                                                              | Carpeted. Cream/beige<br>Three minor stains present.                                                                                                                              | Good      | Good        |