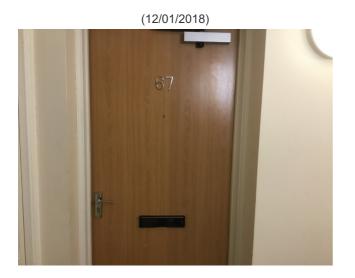

| Entrance/Living                                                                                                                                                                                                                                                                                                                                                                                                                                                                                                                                                                                                                                                                                                                                                                                                                                                                                                                                                                                                                                                                                                                                                                                                                                                                                                                                                                                                                                                                                                                                                                                                                                                                                                                                                                                                                                                                    |                                                                                                                                                                                   |           |             |
|------------------------------------------------------------------------------------------------------------------------------------------------------------------------------------------------------------------------------------------------------------------------------------------------------------------------------------------------------------------------------------------------------------------------------------------------------------------------------------------------------------------------------------------------------------------------------------------------------------------------------------------------------------------------------------------------------------------------------------------------------------------------------------------------------------------------------------------------------------------------------------------------------------------------------------------------------------------------------------------------------------------------------------------------------------------------------------------------------------------------------------------------------------------------------------------------------------------------------------------------------------------------------------------------------------------------------------------------------------------------------------------------------------------------------------------------------------------------------------------------------------------------------------------------------------------------------------------------------------------------------------------------------------------------------------------------------------------------------------------------------------------------------------------------------------------------------------------------------------------------------------|-----------------------------------------------------------------------------------------------------------------------------------------------------------------------------------|-----------|-------------|
| Item                                                                                                                                                                                                                                                                                                                                                                                                                                                                                                                                                                                                                                                                                                                                                                                                                                                                                                                                                                                                                                                                                                                                                                                                                                                                                                                                                                                                                                                                                                                                                                                                                                                                                                                                                                                                                                                                               | Description                                                                                                                                                                       | Condition | Cleanliness |
| General<br>Overview (7 photos)                                                                                                                                                                                                                                                                                                                                                                                                                                                                                                                                                                                                                                                                                                                                                                                                                                                                                                                                                                                                                                                                                                                                                                                                                                                                                                                                                                                                                                                                                                                                                                                                                                                                                                                                                                                                                                                     | Clean and tidy. Neutral smell (no smoking or pet odours).                                                                                                                         | Good      | Good        |
| Front Door (1 photo) Disagreed by tenant                                                                                                                                                                                                                                                                                                                                                                                                                                                                                                                                                                                                                                                                                                                                                                                                                                                                                                                                                                                                                                                                                                                                                                                                                                                                                                                                                                                                                                                                                                                                                                                                                                                                                                                                                                                                                                           | Wood (no glazing). Opaque glass. Brass handle. Doorbell (wireless). Tarnished handle (front)<br>Free of marks and scratches to front side and reverse.                            | Fair      | Good        |
| Information provided by the second seco |                                                                                                                                                                                   |           |             |
|                                                                                                                                                                                                                                                                                                                                                                                                                                                                                                                                                                                                                                                                                                                                                                                                                                                                                                                                                                                                                                                                                                                                                                                                                                                                                                                                                                                                                                                                                                                                                                                                                                                                                                                                                                                                                                                                                    | to the above tenant comments with the following:<br>omment, it's been noted accordingly.                                                                                          |           |             |
| Door Frame & Skirting                                                                                                                                                                                                                                                                                                                                                                                                                                                                                                                                                                                                                                                                                                                                                                                                                                                                                                                                                                                                                                                                                                                                                                                                                                                                                                                                                                                                                                                                                                                                                                                                                                                                                                                                                                                                                                                              | Free of marks, dents and dust.                                                                                                                                                    | Good      | Good        |
| Ceiling                                                                                                                                                                                                                                                                                                                                                                                                                                                                                                                                                                                                                                                                                                                                                                                                                                                                                                                                                                                                                                                                                                                                                                                                                                                                                                                                                                                                                                                                                                                                                                                                                                                                                                                                                                                                                                                                            | Plastered/Painted white<br>Free of marks, mould and cobwebs.                                                                                                                      | Good      | Good        |
| Light Fittings                                                                                                                                                                                                                                                                                                                                                                                                                                                                                                                                                                                                                                                                                                                                                                                                                                                                                                                                                                                                                                                                                                                                                                                                                                                                                                                                                                                                                                                                                                                                                                                                                                                                                                                                                                                                                                                                     | Ceiling. Pendant fixing. 2 fixings in total. 2 bulbs/spotlights. All bulbs working No cobwebs present to light fittings. All bulbs in working order.                              | Good      | Good        |
| Smoke Alarm (1 photo)                                                                                                                                                                                                                                                                                                                                                                                                                                                                                                                                                                                                                                                                                                                                                                                                                                                                                                                                                                                                                                                                                                                                                                                                                                                                                                                                                                                                                                                                                                                                                                                                                                                                                                                                                                                                                                                              | Ceiling mounted mains powered interlinked alarm. Test function working. Note to tenant: Please test periodically.                                                                 | Good      | Good Good   |
| Walls                                                                                                                                                                                                                                                                                                                                                                                                                                                                                                                                                                                                                                                                                                                                                                                                                                                                                                                                                                                                                                                                                                                                                                                                                                                                                                                                                                                                                                                                                                                                                                                                                                                                                                                                                                                                                                                                              | Plastered & painted magnolia<br>Free of marks stains and scuffs. No picture hooks, raw plug or filled holes present.                                                              | Good      | Good Good   |
| Windows and Sills                                                                                                                                                                                                                                                                                                                                                                                                                                                                                                                                                                                                                                                                                                                                                                                                                                                                                                                                                                                                                                                                                                                                                                                                                                                                                                                                                                                                                                                                                                                                                                                                                                                                                                                                                                                                                                                                  | Bay window. 1 in total. UPVC double glazed. Clear glass. Keys not present. Wooden sills. Venetian blind Sills free of marks and mould. Windows intact and free of mould to edges. | Good      | Good        |
| Radiator                                                                                                                                                                                                                                                                                                                                                                                                                                                                                                                                                                                                                                                                                                                                                                                                                                                                                                                                                                                                                                                                                                                                                                                                                                                                                                                                                                                                                                                                                                                                                                                                                                                                                                                                                                                                                                                                           | White panelled Wall mounted radiator(s) free of marks and scuffs. All valve caps present and intact.                                                                              | Good      | Good        |
| Sockets & Switches                                                                                                                                                                                                                                                                                                                                                                                                                                                                                                                                                                                                                                                                                                                                                                                                                                                                                                                                                                                                                                                                                                                                                                                                                                                                                                                                                                                                                                                                                                                                                                                                                                                                                                                                                                                                                                                                 | All sockets/switches plastic<br>All sockets and switches present and intact with no signs of damage.                                                                              | Good      | Good        |
| Floor                                                                                                                                                                                                                                                                                                                                                                                                                                                                                                                                                                                                                                                                                                                                                                                                                                                                                                                                                                                                                                                                                                                                                                                                                                                                                                                                                                                                                                                                                                                                                                                                                                                                                                                                                                                                                                                                              | Carpeted. Cream/beige<br>Three minor stains present.                                                                                                                              | Good      | Good        |

#### **Front Door**

(12/01/2018) (Provided by tenant)